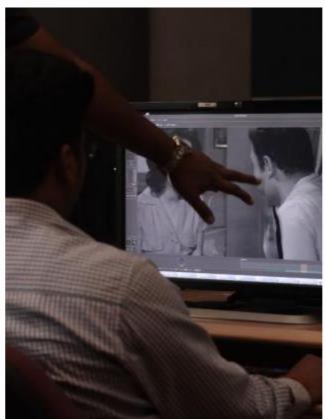

# Restoration

- ✓ Image and Sound cleaning up and restoration
- ✓ Clients include Warner Bros, Universal, Sony, Fox, NFDC and more
- ✓ Image Enhancement Services
- ✓ Over 400+ Indian films restored
- ✓ Restored 2000+ International Projects
- ✓ Titles restored include
  - ✓ The Ten Commandments
  - **✓** Benhur
  - ✓ Gandhi
  - ✓ Lawrence of Arabia
  - ✓ Godfather
  - ✓ Oklahoma
  - ✓ ... and more than 350 other Hollywood Classics

### VFX | Digital Color Grading

- ✓ Prasad Corp specializes in visual effects for feature films.
  We have delivered solutions to several thousand projects,
  many of them award winning feature films.
- ✓ We have received several awards for our achievements in VFX including the National Award for Best VFX.
- ✓ Cutting edge technology, state-of-the-art equipment, experienced professionals and a long list of satisfied customers are some of strengths.
- ✓ Prasad Corp introduced the Digital Intermediate process for full length feature films in India.
- ✓ Since then we have color graded some of the biggest projects in the country