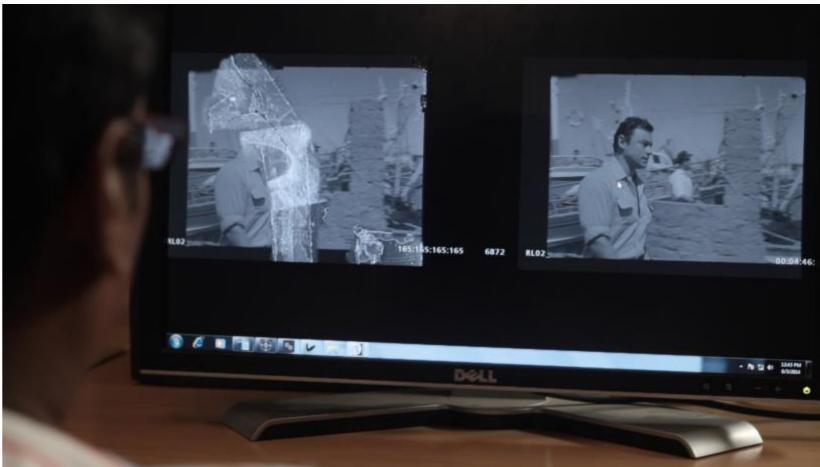

#### Photochemical Restoration

- ✓ Pioneers in photochemical restoration
- ✓ Most experienced team in India
- ✓ Ability to handle all defects vinegar syndrome, warping, shrinkage and more
- ✓ Dedicated R&D team to constantly develop solutions for each condition

### Digitization

- ✓ First company in India to import Digital Telecine Machines
- ✓ First company in India to serve Digitization needs of all television channels
- ✓ First company in India to import high-end film scanners
- ✓ Only company in India to introduce a Production Line approach to Digitization
- ✓ Digitized more than 36 million minutes of content
- ✓ Large Scale Digitization of Film, Audio & Video tapes
- ✓ Invested in DFT GmbH Leader in archival Digitization
- ✓ Invested in Oxberry Leader in film Digitization
- ✓ Invested in Sondor Leader in sound Digitization