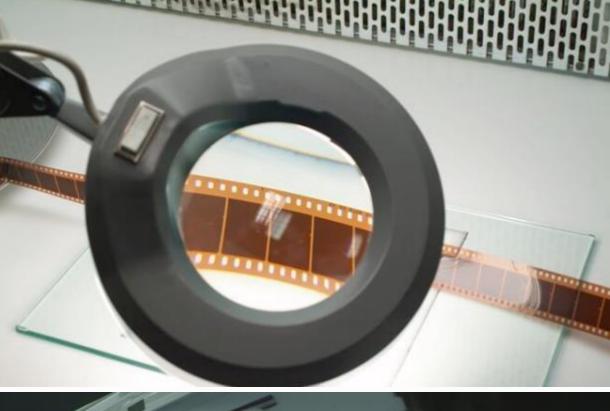

#### Photochemical Restoration

- ✓ Pioneers in photochemical restoration
- ✓ Most experienced team in India
- ✓ Ability to handle all defects vinegar syndrome, warping, shrinkage and more
- ✓ Dedicated R&D team to constantly develop solutions for each condition

# Restoration

- ✓ Image and Sound cleaning up and restoration
- ✓ Clients include Warner Bros, Universal, Sony, Fox, NFDC and more
- ✓ Image Enhancement Services
- ✓ Over 400+ Indian films restored
- ✓ Restored 2000+ International Projects
- ✓ Titles restored include
  - ✓ The Ten Commandments
  - **✓** Benhur
  - ✓ Gandhi
  - ✓ Lawrence of Arabia
  - ✓ Godfather
  - ✓ Oklahoma
  - ✓ ... and more than 350 other Hollywood Classics