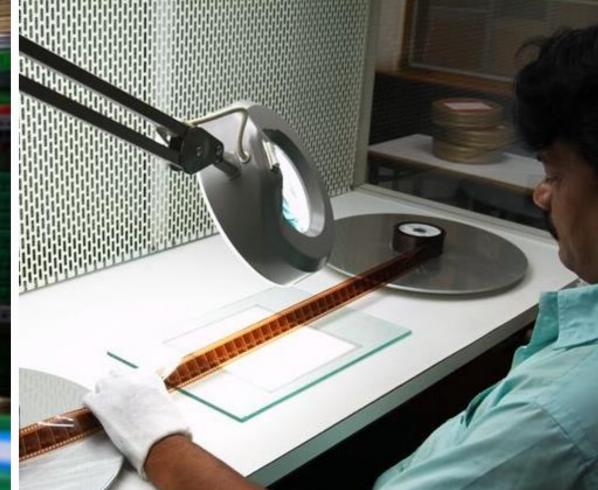

#### Photochemical Restoration

- ✓ Pioneers in photochemical restoration
- ✓ Most experienced team in India
- ✓ Ability to handle all defects vinegar syndrome, warping, shrinkage and more
- ✓ Dedicated R&D team to constantly develop solutions for each condition

### Film & Tape Preparation

- ✓ Over 50 years of experience in handling film
- ✓ Dedicated film handling facilities with state of the infrastructure
- ✓ Highly experienced in handling all tape formats
- ✓ Qualified team for physical repair film and tape