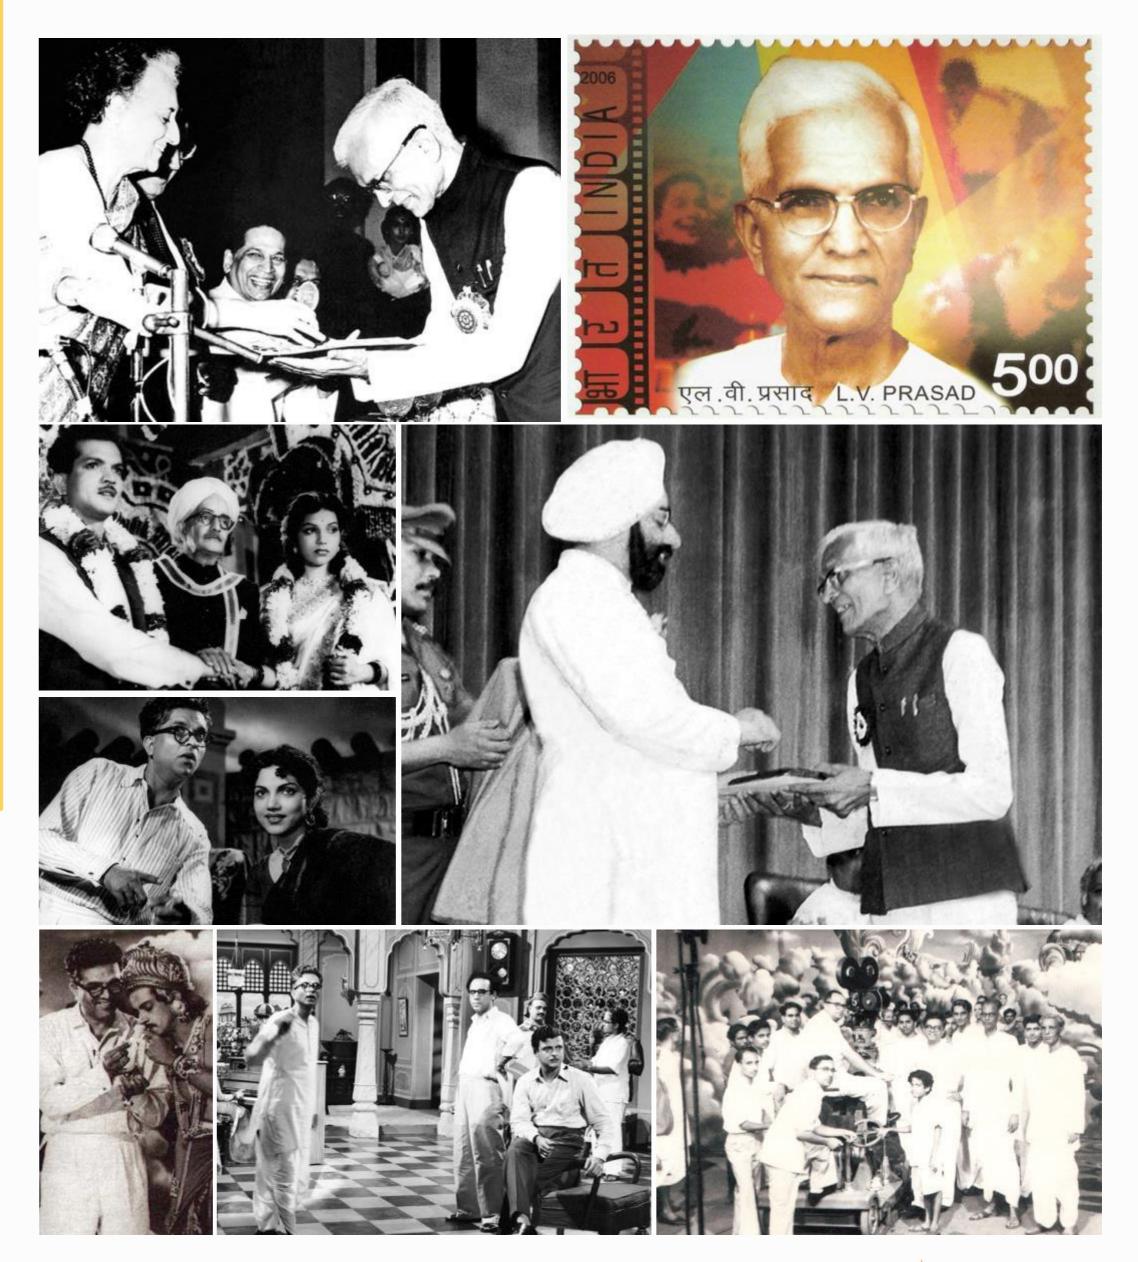

An Overview •••••

✓ Started in 1956 by L.V.Prasad – Actor, Director and Producer

- ✓ Started in 1956 by L.V.Prasad Actor, Director and Producer
- ✓ End to end service provider Films & Tapes

- ✓ Started in 1956 by L.V.Prasad Actor, Director and Producer
- ✓ End to end service provider Films & Tapes
- ✓ One of the largest facilities in India

Labs in other centers

1980 - 85

**Prasad Studios** 

1962

prasad

EFX – Prasad Corp.

1996

Overseas Operations 2005

L.V.Prasad Film & TV Academy,
USA Operations

2007

Digital Film Restoration

IMAX Theatre, Mumbai Lab 2003 Prasad Panavision 2006

Digital Cinema Services 2009

2010

3D Movie Production Solutions

2012

Archiving, Asset Management, DFT 2016

**Sondor Acquisition** 

3D Digital Cinema, 3D Digital Post **2011** 

Managed Services Around the world 2013