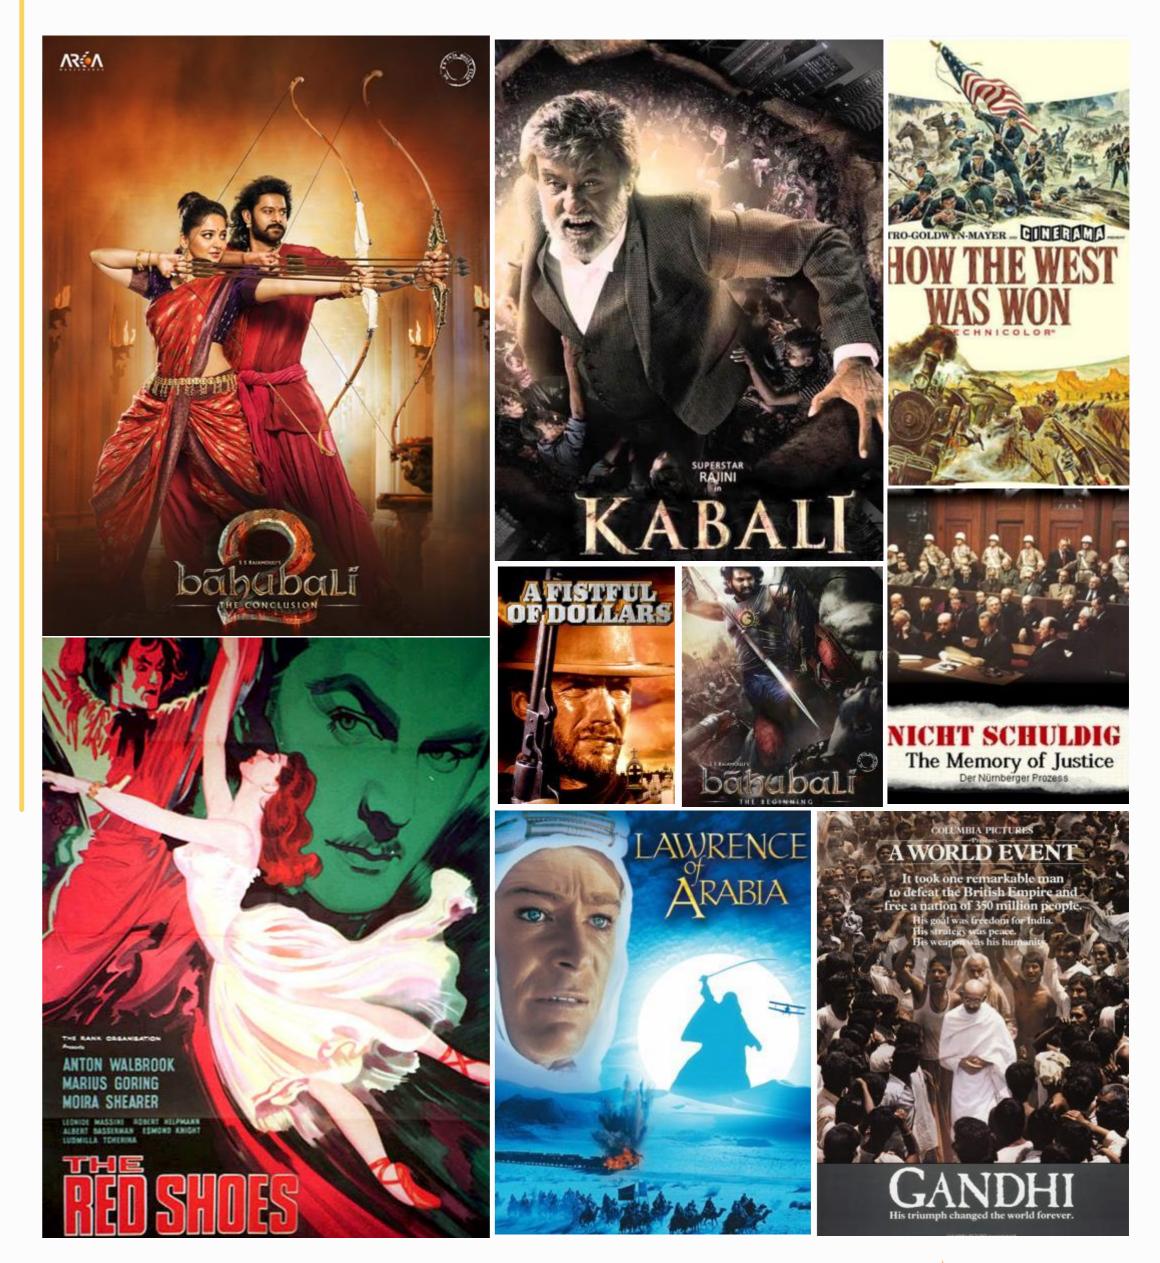

# Restoration

- ✓ Image and Sound cleaning up and restoration
- ✓ Clients include Warner Bros, Universal, Sony, Fox, NFDC and more
- ✓ Image Enhancement Services
- ✓ Over 400+ Indian films restored
- ✓ Restored 2000+ International Projects
- ✓ Titles restored include
  - ✓ The Ten Commandments
  - **✓** Benhur
  - ✓ Gandhi
  - ✓ Lawrence of Arabia
  - ✓ Godfather
  - ✓ Oklahoma
  - ✓ ... and more than 350 other Hollywood Classics