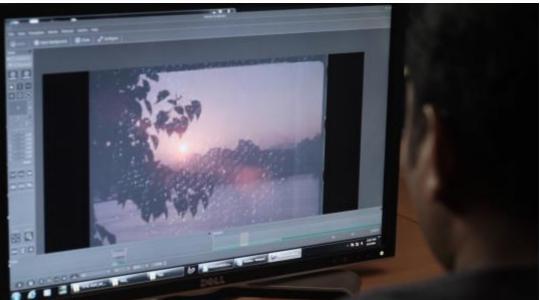

#### Photochemical Restoration

- ✓ Pioneers in photochemical restoration
- ✓ Most experienced team in India
- ✓ Ability to handle all defects vinegar syndrome, warping, shrinkage and more
- ✓ Dedicated R&D team to constantly develop solutions for each condition

### Digitization

- ✓ First company in India to import Digital Telecine Machines
- ✓ First company in India to serve Digitization needs of all television channels
- ✓ First company in India to import high-end film scanners
- ✓ Only company in India to introduce a Production Line approach to Digitization
- ✓ Digitized more than 36 million minutes of content
- ✓ Large Scale Digitization of Film, Audio & Video tapes
- ✓ Invested in DFT GmbH Leader in archival Digitization
- ✓ Invested in Oxberry Leader in film Digitization
- ✓ Invested in Sondor Leader in sound Digitization