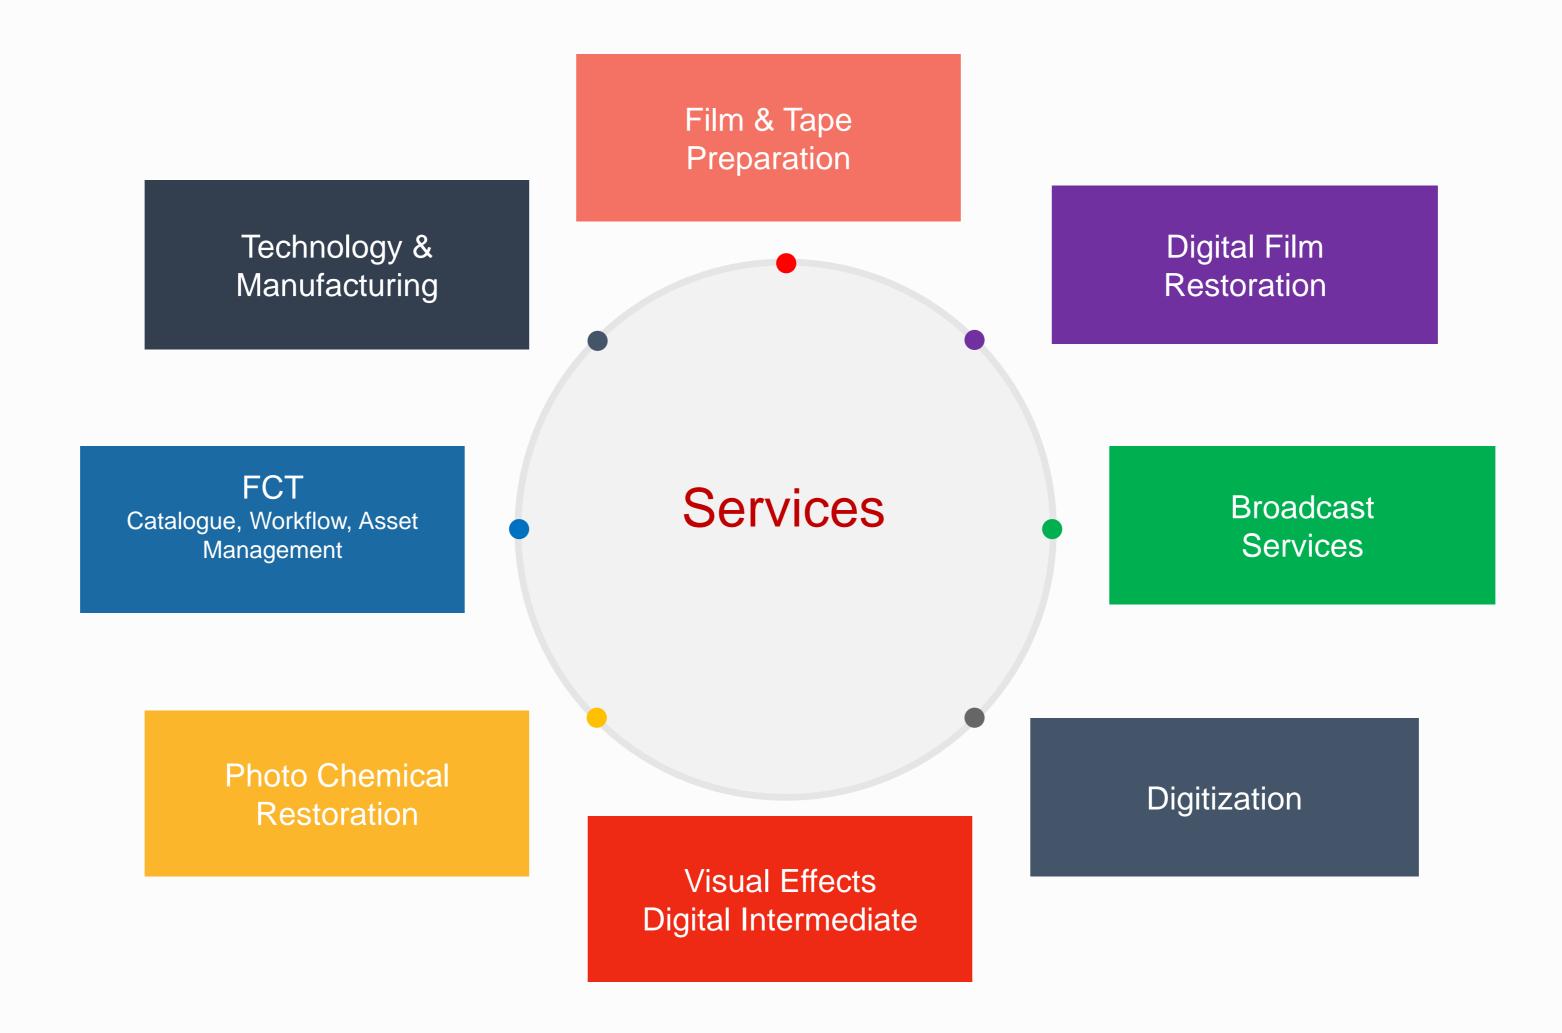

#### Photochemical Restoration

- ✓ Pioneers in photochemical restoration
- ✓ Most experienced team in India
- ✓ Ability to handle all defects vinegar syndrome, warping, shrinkage and more
- ✓ Dedicated R&D team to constantly develop solutions for each condition